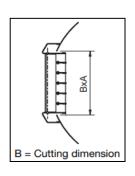

## Available Sizes:

| Available Sizes:                                                                   |
|------------------------------------------------------------------------------------|
| 525mm x 75mm Spiral Duct Grille / Double Deflection / Duct Size 160-400            |
| 525mm x 75mm Spiral Duct Grille / Double Deflection / Duct Size 160-400 + Damper   |
| 425mm x 125mm Spiral Duct Grille / Double Deflection / Duct Size 250-900           |
| 425mm x 125mm Spiral Duct Grille / Double Deflection / Duct Size 250-900 + Damper  |
| 525mm x 125mm Spiral Duct Grille / Double Deflection / Duct Size 250-900           |
| 525mm x 125mm Spiral Duct Grille / Double Deflection / Duct Size 250-900 + Damper  |
| 625mm x 125mm Spiral Duct Grille / Double Deflection / Duct Size 250-900           |
| 625mm x 125mm Spiral Duct Grille / Double Deflection / Duct Size 250-900 + Damper  |
| 425mm x 225mm Spiral Duct Grille / Double Deflection / Duct Size 500-1400          |
| 425mm x 225mm Spiral Duct Grille / Double Deflection / Duct Size 500-1400 + Damper |
| 525mm x 225mm Spiral Duct Grille / Double Deflection / Duct Size 500-1400          |
| 525mm x 225mm Spiral Duct Grille / Double Deflection / Duct Size 500-1400 + Damper |