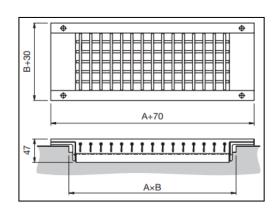

## Available Sizes:

| Available Sizes:                                                                   |
|------------------------------------------------------------------------------------|
| 525mm x 75mm Spiral Duct Grille / Double Deflection / Duct Size 160-400            |
| 525mm x 75mm Spiral Duct Grille / Double Deflection / Duct Size 160-400 + Damper   |
| 425mm x 125mm Spiral Duct Grille / Double Deflection / Duct Size 250-900           |
| 425mm x 125mm Spiral Duct Grille / Double Deflection / Duct Size 250-900 + Damper  |
| 525mm x 125mm Spiral Duct Grille / Double Deflection / Duct Size 250-900           |
| 525mm x 125mm Spiral Duct Grille / Double Deflection / Duct Size 250-900 + Damper  |
| 625mm x 125mm Spiral Duct Grille / Double Deflection / Duct Size 250-900           |
| 625mm x 125mm Spiral Duct Grille / Double Deflection / Duct Size 250-900 + Damper  |
| 425mm x 225mm Spiral Duct Grille / Double Deflection / Duct Size 500-1400          |
| 425mm x 225mm Spiral Duct Grille / Double Deflection / Duct Size 500-1400 + Damper |
| 525mm x 225mm Spiral Duct Grille / Double Deflection / Duct Size 500-1400          |
| 525mm x 225mm Spiral Duct Grille / Double Deflection / Duct Size 500-1400 + Damper |