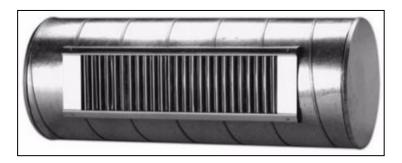

## SPIRAL DUCT GRILLE

Model: SDG

The range of spiral duct grilles have been designed for fitting directly to circular ducts without the need for a special take-off.

Made from galvanised steel plate.

Comes with a row of adjustable blades with vertical blades in front with optional damper if required.

Suitbale for supply or exhaust.

Fixing is by self tapping screws through pre-drilled in grille frame