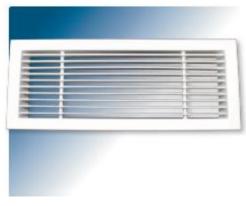

## **LINEAR BAR GRILLE**

The Polyaire Linear Bar Grilles are suitable for all supply or return ceiling, sidewall, floor and cill applications providing both functionality and an aesthetically pleasing result.

- The Linear Bar Grilles are made from high quality extruded aluminium.
- Available with either 0°, 15° or 45° blades pitched to give either 50% or 75% free area.
- Fixed core, hinged and removable core available.
- Can be supplied with or without damper.
- Can be supplied with or without fixing holes.
- Standard finish: Mill finish
  Also available powder coated in any colour to suit your requirements.
- Also available as a plaster-in (please confirm face size when ordering)