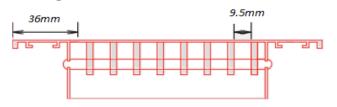

Please confirm neck size required when ordering plus any other specifics required.

## Overall Flange Size = Duct Size + 45mm

Actual Neck Size = Duct Size - 15mm