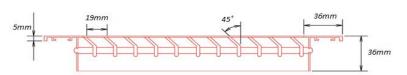

- The Linear Bar Grilles are made from high quality extruded aluminium.
- Available with either 0°, 15° or 45° blades pitched to give either 50% or 75% free area.
- Fixed core, hinged and removable core available.
- Can be supplied with or without damper.
- Can be supplied with or without fixing holes.
- Standard finish: Mill finish
  Also available powder coated in any colour to suit your requirements.
- Also available as a plaster-in (please confirm face size when ordering)

## Overall Flange Size = Duct Size + 45mm

Actual Neck Size = Duct Size - 15mm