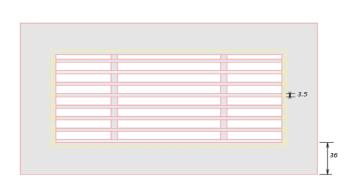

Please confirm neck size required when ordering plus any other specifics required.

## Overall Flange Size = Duct Size + 45mm

Actual Neck Size = Duct Size - 15mm