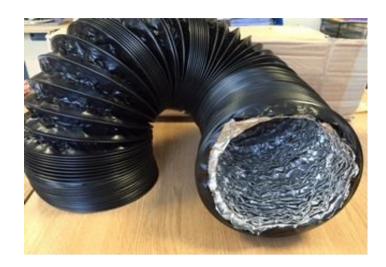

## **BLACK COMBI FLEX DUCTING**

Combi-Flex is a new range of fully flexible reinforced, lightweight Aluminium Polyester and PVC laminated duct specially designed for the HVAC market. Suitable for low, medium and high pressure heating, ventilation and air conditioning supply or extract systems for use on both commercial and industrial applications.

A laminated construction encapsulating a high tensile steel wire helix ensures there is no seperation from the duct material. The combi-flex is covered with a tough co-polymer outer duct/vapour barrier, which acts as a unique extra airtight, strong and durable barrier.