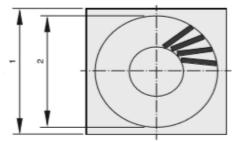

ASWD Diffusers are manufactured from galvanised steel

Available in RAL 9010 only

| Item#  | C/1     | Н    | 2     | Blades |  |
|--------|---------|------|-------|--------|--|
| 247102 | 595x595 | 10mm | 546mm | 24     |  |