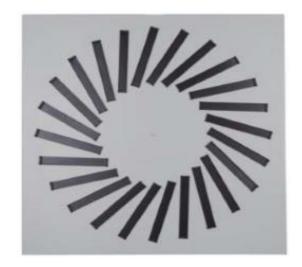

## **Adjustable Swirl Diffuser**

Model: ASWD - 24

The Adjustable Swirl Diffusers are suitable for supply of cooled air with a large temperature differential, making these units ideal for Fan Coil Units, VAV and VRF Systems.

Each slot has a manual adjustable direction blade to vary the air pattern flow. The rotating supply air pattern provides a high degree of induction making these diffusers well suited to supply both warm and cool air.