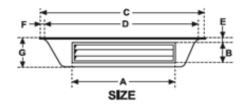

#### **PLENUM SHAPE**

| ACPI | Square |
|------|--------|
| ACP2 | Square |
| ACP3 | Octage |

ACP 2 ACP 3 No.2. No.3. Up to 14,000 M 7H Up to 18,000 M 7H

ACP 2

| MODEL DIMENSIONS | ACP 2 | ACP 3 |
|------------------|-------|-------|
| Α                | 560   | 350   |
| В                | 270   | 240   |
| С                | 890   | 1100  |
| D                | 820   | 960   |
| E                | 30    | 40    |
| F                | 35    | 35    |
| G                | 290   | 310   |