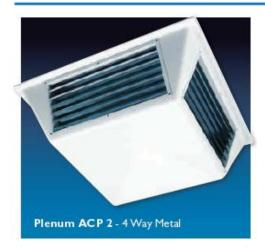

#### **PLENUM SHAPE**

| ACPI | Square |
|------|--------|
| ACP2 | Square |
| ACP3 | Octage |

ACP 2 ACP 3 No.2. No.3. Up to 14,000 M 7H Up to 18,000 M 7H

ACP 2

| MODEL DIMENSIONS | ACP 2 | ACP 3 |
|------------------|-------|-------|
| Α                | 560   | 350   |
| В                | 270   | 240   |
| С                | 890   | 1100  |
| D                | 820   | 960   |
| E                | 30    | 40    |
| F                | 35    | 35    |
| G                | 290   | 310   |

ACP 2 No.2 Size: Up to 3,900 L/S 4 SIDED

ACP 3 No.3 Size: Up to 5,000 L/S 8 SIDED