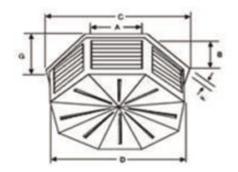

#### **PLENUM SHAPE**

| ACPI | Square |
|------|--------|
| ACP2 | Square |
| ACP3 | Octage |

ACP 2 ACP 3 No.2. No.3. Up to 14,000 M 7H Up to 18,000 M 7H

ACP 2

| MODEL DIMENSIONS | ACP 2 | ACP 3 |
|------------------|-------|-------|
| Α                | 560   | 350   |
| В                | 270   | 240   |
| С                | 890   | 1100  |
| D                | 820   | 960   |
| E                | 30    | 40    |
| F                | 35    | 35    |
| G                | 290   | 310   |