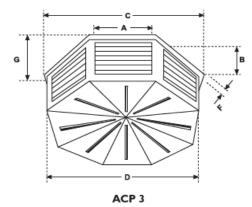

#### **PLENUM SHAPE**

| ACPI | Square |
|------|--------|
| ACP2 | Square |
| ACP3 | Octage |

ACP 2 ACP 3 No.2. No.3. Up to 14,000 M 7H Up to 18,000 M 7H

ACP 2

| MODEL DIMENSIONS | ACP 2 | ACP 3 |
|------------------|-------|-------|
| Α                | 560   | 350   |
| В                | 270   | 240   |
| С                | 890   | 1100  |
| D                | 820   | 960   |
| E                | 30    | 40    |
| F                | 35    | 35    |
| G                | 290   | 310   |