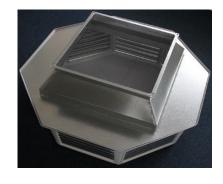

# **Evaporative Supply Plenums**

The Polyaire range of plenums are designed to represent the most efficiant method of broad air flow distribution in a wide range of industrial and commercial applications.

For use with evaporative air conditioning systems the Polyaire plenums are easily installed on to a dropper section of corresponding dimension.

High grade engineering materials are vacume formed to produce a rigid form with an attractive textured finish ensuring long life and serviceability in a wide range of environments and installations.

Fitted with aluminium louvre blades which are fully adjustable permitting for air flow adjustment as required. Polyaire plenums can handle air flow capacity from 9.000m3/h to 18.000m3/h