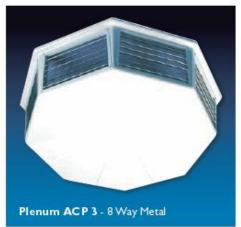

#### **PLENUM SHAPE**

| ACPI | Square |
|------|--------|
| ACP2 | Square |
| ACP3 | Octage |

ACP 2 ACP 3 No.2. No.3. Up to 14,000 M 7H Up to 18,000 M 7H

ACP 2

| MODEL DIMENSIONS | ACP 2 | ACP 3 |
|------------------|-------|-------|
| Α                | 560   | 350   |
| В                | 270   | 240   |
| С                | 890   | 1100  |
| D                | 820   | 960   |
| E                | 30    | 40    |
| F                | 35    | 35    |
| G                | 290   | 310   |

ACP 2 No.2 Size: Up to 3,900 L/S 4 SIDED

ACP 3 No.3 Size: Up to 5,000 L/S 8 SIDED