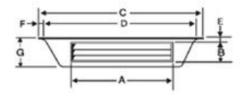

#### **PLENUM SHAPE**

| ACPI | Square |
|------|--------|
| ACP2 | Square |
| ACP3 | Octage |

ACP 2 ACP 3 No.2. No.3. Up to 14,000 M 7H Up to 18,000 M 7H

ACP 2

| MODEL DIMENSIONS | ACP 2 | ACP 3 |
|------------------|-------|-------|
| Α                | 560   | 350   |
| В                | 270   | 240   |
| С                | 890   | 1100  |
| D                | 820   | 960   |
| E                | 30    | 40    |
| F                | 35    | 35    |
| G                | 290   | 310   |